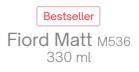

#### F

| Fantasy Set                | 60  |
|----------------------------|-----|
| Finesse                    | 104 |
| Fiord Matt                 | 20  |
| Flara                      | 105 |
| Fox                        | 19  |
| Freddo                     | 20  |
| Freddo EU                  | 21  |
| Freddo Plus                | 21  |
| Freedom Classic            | 51  |
| Freedom Excellence Classic | 50  |
| Freedom Excellence Lock    | 50  |
| Freedom Lock               | 51  |
| Fresh                      | 19  |
| Fresh Cool                 | 19  |
| Frost                      | 74  |