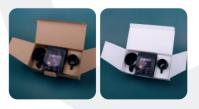

## Chocolate Dream

A best-seller - the Ilona Duo mug with a colorful interior combined with a Chocostick, which hides a surprise of freeze-dried raspberries under the aromatic chocolate. The Mini-set is in a dedicated P 718 package.