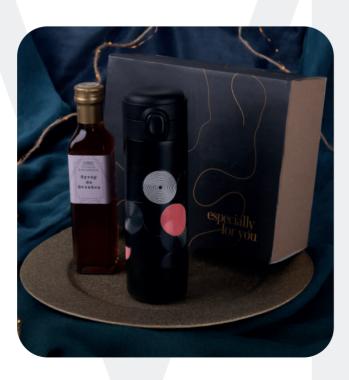

### Aroma Sip

A warming set perfect for expeditions consisting of the Orion thermal mug, ideally suited for sophisticated decorations, and a syrup full of aromatic spices à la "mulled wine", which will enrich the taste of tea, coffee, red wine or desserts. The set is packed in a dedicated eco-friendly Snowy packaging. The whole thing is provided with an elegant personalized sleeve.

\*The presented decoration serves as an inspiration and can be replaced with your own design.