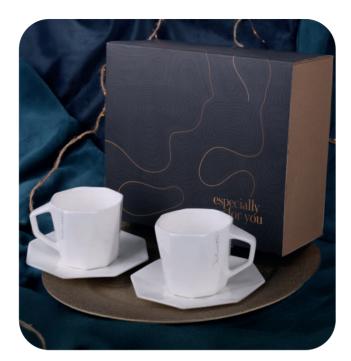

# Royal Grace

Mood

New

Prestigious set consisting of Tiara set cups made of the highest quality Fine Bone China porcelain. Created with the utmost attention to every detail, they surprise with their geometric, modern shape. The set is packed in a dedicated eco-friendly Enlight packaging. The whole thing is provided with an elegant personalized sleeve.