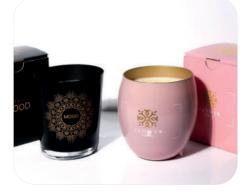

### Snowflake Sparkle

Luxurious set consisting of an elegant Prince mug and a refined Finesse candle made of prestigious Fine Bone China porcelain. The candle is filled with ecological soy wax with the scent of Christmas Mulberry. The set is packed in a dedicated eco-friendly Enlight packaging. The whole is provided with an elegant personalized sleeve.

### CANDLESPHERE enlight your brand

W. A.