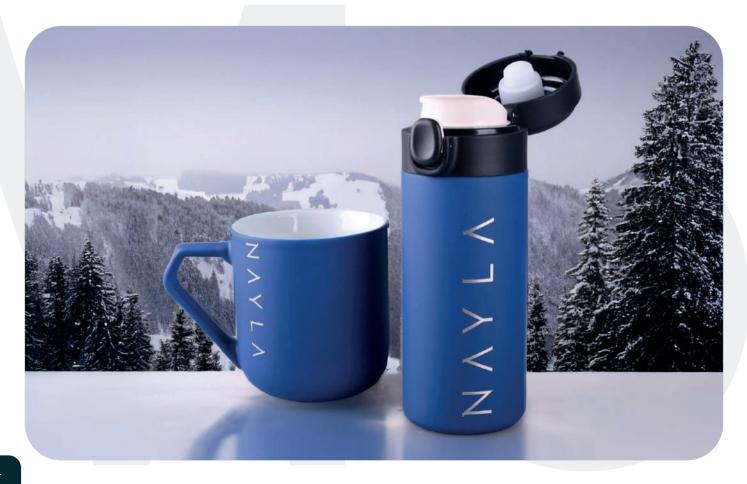

## 2GO Mugs

Drinkwear mobile mugs are a combination of functionality and style, created for active people who value comfort and ecological solutions.

R Bestseller Freedom Excellence Classic M455 270 ml

R Bestseller

Freedom Excellence Lock M458 270 ml

Bestseller

Freedom Lock M148 300 ml

Bestseller Freedom Classic M118 300 ml