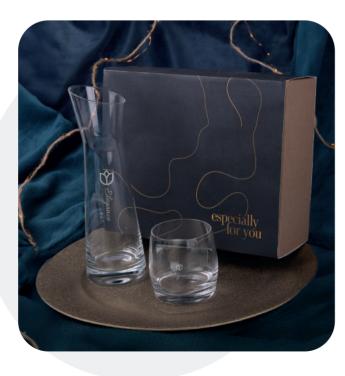

### Crystal Elegance

Stylish Ivy glass carafe and a matching subtle Eos glass are the perfect duo for lovers of cold drinks. The set is packed in a dedicated eco-friendly Snowy packaging. The whole is provided with an elegant personalized sleeve.

\*The presented decoration serves as an inspiration and can be replaced with your own design.

44470