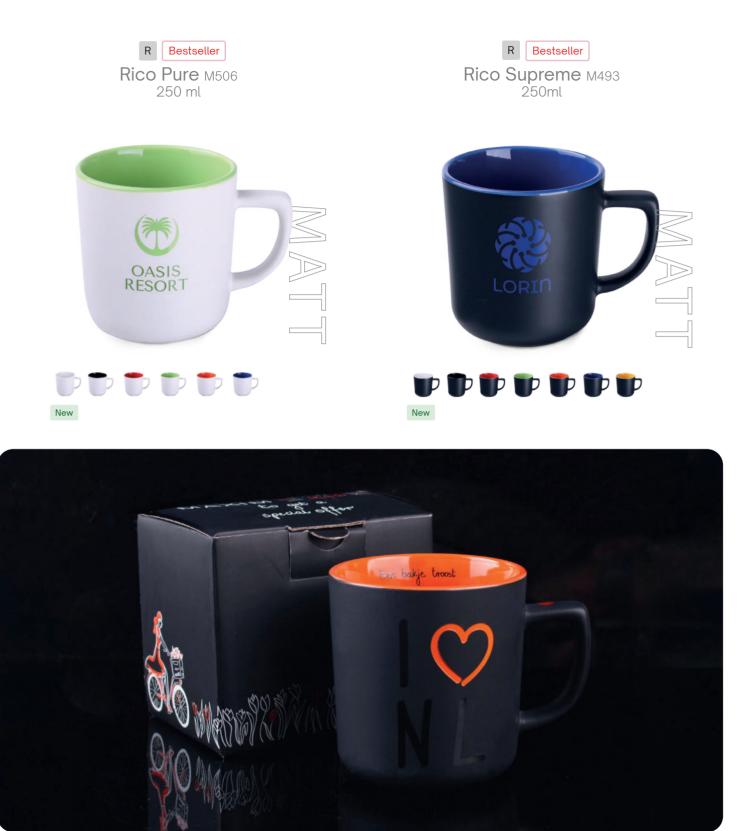

## Mugs

### Make an impression with an impressive gift.

Thanks to the spectacular selection of models and unlimited possibilities of decorations, create a unique campaign that will distinguish the promoted brand.

Americano Duo M533 420 ml Bestseller EU

Americano EU M107 420 ml Americano Pure M457 420 ml

Daily M504 300 ml

Diamond M141 280 | 350 ml

New

Eden M526 370 ml

Fresh м103 280 ml

**Fox** M496