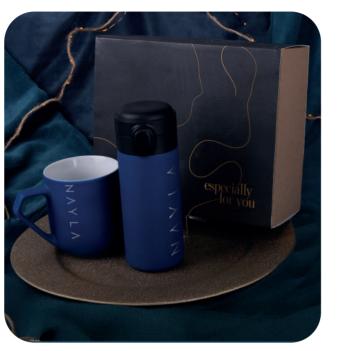

## Coffee Trip

Mobile Coffee 2Go Lock mug with a dedicated lid and a band protecting your hands from overheating, available in many colors, accompanied by full-aroma craft coffee beans Arabica Brazil Cerrado Mineiro. The set is packed in a dedicated eco-friendly Snowy packaging. The whole thing is provided with an elegant personalized sleeve.