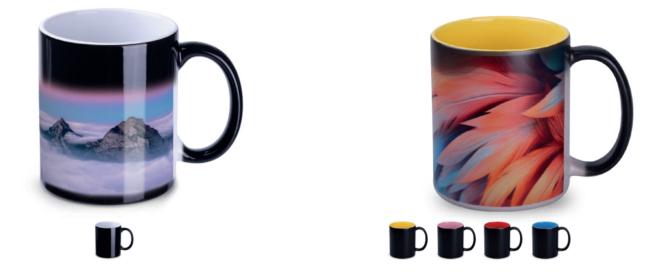

### 

New

Nevada Art M554 450 ml

New Berg Art M548 380ml

Tomek Magic M060 300 ml Tomek Magic Satin M522 330 ml

Magic Mug effect