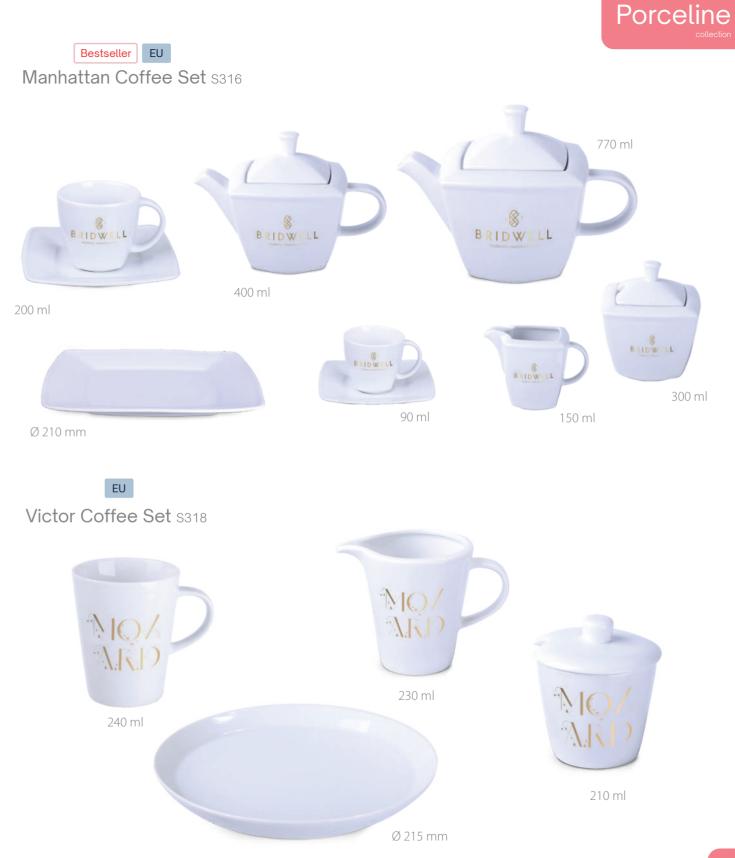

l gifts that will work perfectly as a promotional tool for the brand. Thanks to a wide range of styles, colors and materials, they can be adapted to individual needs, perfectly combining aesthetics with functionality.





R Bestseller Dream Set C209 150 ml





Diana Set C217 180 ml R Set o

Eve Set C238 180 ml











Bestseller

Ole Set C216 180 | 200 ml Bestseller

Ole Espresso Set C248 100 ml























EU

Venus Set C232 80 | 130 | 200 ml



### Porceline



Bestseller

Princess Set C233 80 | 180 ml





Venezia Set C229 70 | 150 | 200 | 450 ml























EU Osaka Set C249 80 | 230 ml



### Sets

Personalized advertising sets are a prestigious and functional option for companies that want to combine everyday usability with the promotion of their brand.









450 ml



#### Wind Coffee Set S303



## Bowls & plates

Discover our collection of personalized bowls and plates, which will take everyday culinary experiences to the next level, while perfectly displaying the applied branding.









#### R EU King plate S319 Ø 305 mm

#### EU

Victor plate S318 Ø 215 mm



# Glass collection

Crystal clear brand message

cabernet

co

The extraordinary variety of glass from the Glass collection guarantees that everyone will choose the perfect model to strengthen the brand's marketing message. Here you will find subtle glasses, interesting mugs or stylish carafes.









EU

Hourglass G537 230 ml Bestseller EU Max Supra G527 350 ml



**Stella** G533 420 ml





\* ]















**EU Sparkle** G528 230 | 320 ml



Bestseller EU Splash G521