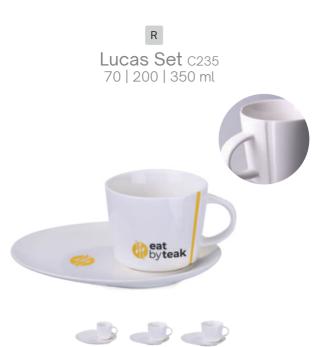

## Cups

Cups from the Porceline collection are elegant and practical gifts that will work perfectly as a promotional tool for the brand. Thanks to a wide range of styles, colors and materials, they can be adapted to individual needs, perfectly combining aesthetics with functionality.

R Bestseller Dream Set C209 150 ml

Diana Set C217 180 ml R Set o

Eve Set C238 180 ml

Bestseller

Ole Set C216 180 | 200 ml Bestseller

Ole Espresso Set C248 100 ml

EU

Venus Set C232 80 | 130 | 200 ml

### Porceline

Bestseller

Princess Set C233 80 | 180 ml

Venezia Set C229 70 | 150 | 200 | 450 ml

EU Osaka Set C249 80 | 230 ml