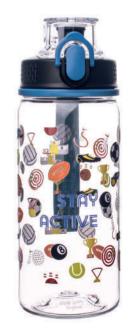

## Coffee Trip

Mobile Coffee 2Go Lock mug with a dedicated lid and a band protecting your hands from overheating, available in many colors, accompanied by full-aroma craft coffee beans Arabica Brazil Cerrado Mineiro. The set is packed in a dedicated eco-friendly Snowy packaging. The whole thing is provided with an elegant personalized sleeve.