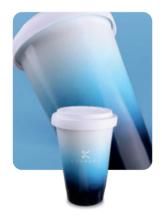

## Coffee Trip

Mobile Coffee 2Go Lock mug with a dedicated lid and a band protecting your hands from overheating, available in many colors, accompanied by full-aroma craft coffee beans Arabica Brazil Cerrado Mineiro. The set is packed in a dedicated eco-friendly Snowy packaging. The whole thing is provided with an elegant personalized sleeve.