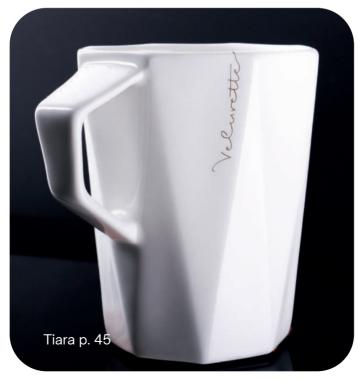

# Т

| Tango<br>Tiara                   | <u>26</u><br>45 |
|----------------------------------|-----------------|
| Tiara Set                        | 45              |
| Tina<br>Tomek Art                | 77<br>63        |
| Tomek Art Duo                    | 54              |
| Tomek Art Glow<br>Tomek Art Halo | <u> </u>        |
|                                  |                 |