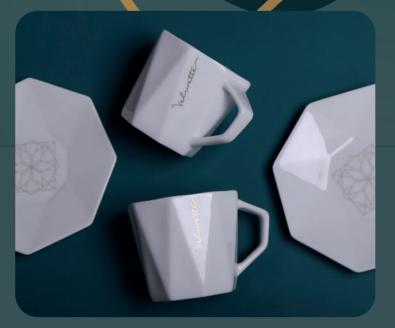

## Porceline collection

Discover Porceline, a unique collection by Drinkwear, which is the apogee of diversity and style. You will be fascinated by the richness of the assortment, including spectacular mugs, delightful cups or sophisticated sets.

## Mugs

### Make an impression with an impressive gift.

Thanks to the spectacular selection of models and unlimited possibilities of decorations, create a unique campaign that will distinguish the promoted brand.