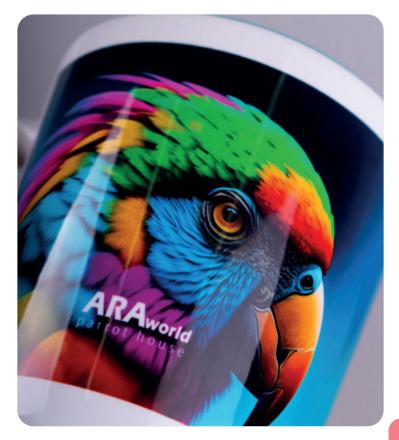

## Sublimation mugs

Are you looking for creative advertising solutions? Choose the spectacular Drinkwear sublimation mugs, thanks to which you will achieve photographic quality - even in 24H!