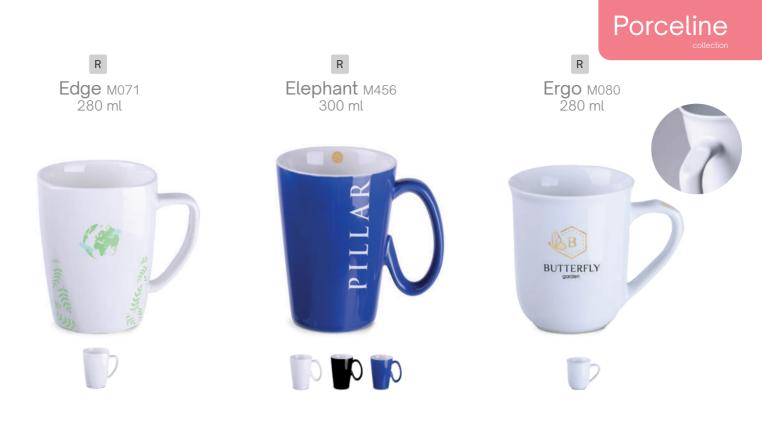

## Porceline collection

Discover Porceline, a unique collection by Drinkwear, which is the apogee of diversity and style. You will be fascinated by the richness of the assortment, including spectacular mugs, delightful cups or sophisticated sets.

## Mugs

### Make an impression with an impressive gift.

Thanks to the spectacular selection of models and unlimited possibilities of decorations, create a unique campaign that will distinguish the promoted brand.

Americano Duo M533 420 ml Bestseller EU

Americano EU M107 420 ml Americano Pure M457 420 ml

Daily M504 300 ml

Diamond M141 280 | 350 ml

New

Eden M526 370 ml

Fresh м103 280 ml

**Fox** M496

270 ml

New Freddo M551 330 ml

**Groove** M544 280 ml

R Bestseller Handy Velvet M524 320 ml

R Bestseller Handy Small Supreme M507 100 ml

### New

Modern Supreme M539 390 ml

Bestseller Loft Supreme M461 310 ml

Bestseller

Loft Pure M460 310 ml

 $\mathbf{P}$ 

- न

♥₽₽₽

Tomek Supreme M102 300 ml

**Eris** м491 350 ml

EU Osaka M533 80 | 230 ml

Tomek Premium M021 300 ml

### Image: A state of the state

Tomek Small M055 170 ml

R Bestseller Tommy Classic M462 310 ml R Tommy Duo M469 310 ml