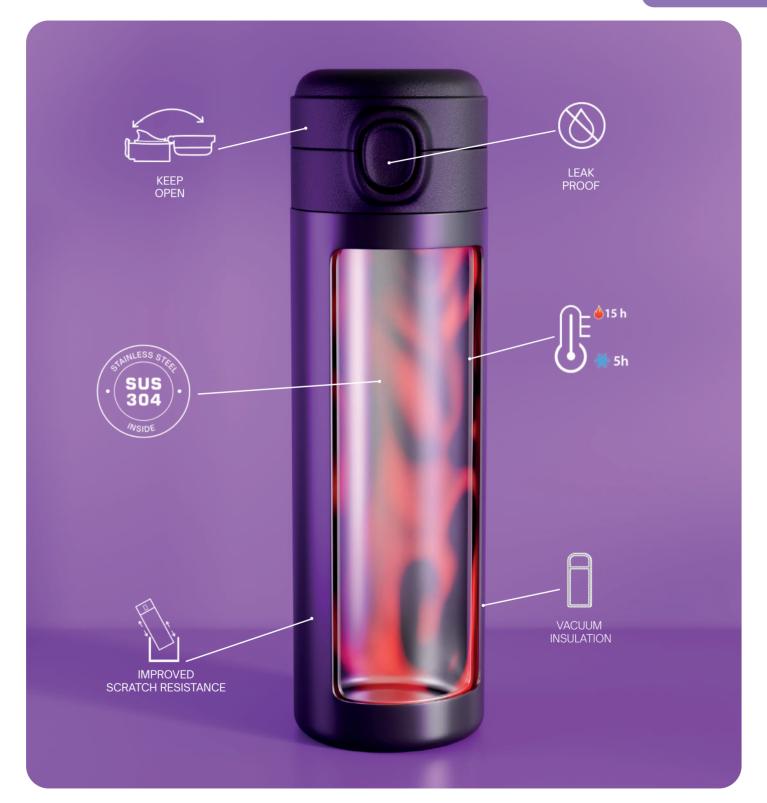

# Galaxy collection

The cosmic dimension of promotional gifts

Enter the cosmic world of the most outdoor Drinkwear collection - Galaxy and discover the extraordinary possibilities of decorating thermal products!

New

Mercury M559 480 ml

Bestseller Orion M478 440 ml

Bestseller Vega M479 310 ml