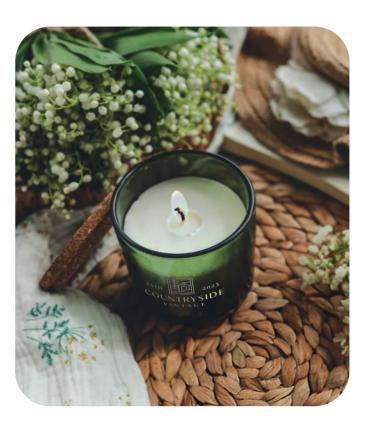

## Chocolate Dream

A best-seller - the Ilona Duo mug with a colorful interior combined with a Chocostick, which hides a surprise of freeze-dried raspberries under the aromatic chocolate. The Mini-set is in a dedicated P 718 package.