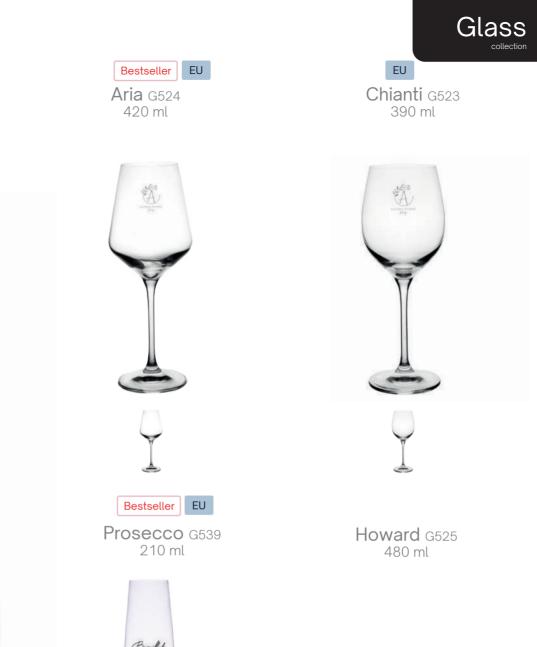

# Glass collection

Crystal clear brand message

cabernet

co

The extraordinary variety of glass from the Glass collection guarantees that everyone will choose the perfect model to strengthen the brand's marketing message. Here you will find subtle glasses, interesting mugs or stylish carafes.

Americano Duo M533 420 ml Bestseller EU

Americano EU M107 420 ml Americano Pure M457 420 ml

Daily M504 300 ml

Diamond M141 280 | 350 ml

New

Eden M526 370 ml

Fresh м103 280 ml

**Fox** M496

Tomek Supreme M102 300 ml

**Eris** м491 350 ml

EU Osaka M533 80 | 230 ml

Tomek Premium M021 300 ml

### Image: A state of the state

Tomek Small M055 170 ml

R Bestseller Tommy Classic M462 310 ml R Tommy Duo M469 310 ml