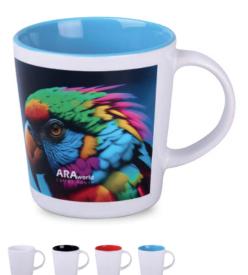

## Sublimation mugs

Are you looking for creative advertising solutions? Choose the spectacular Drinkwear sublimation mugs, thanks to which you will achieve photographic quality - even in 24H!

### Porceline

Tomek Art M062 300 ml

Modern Art M520 390 ml Tomek Art Glow M521 310 ml

Tomek Art Halo M523 320 ml