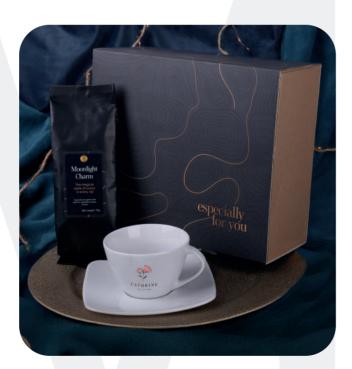

### Porcelain Bliss

Elegant porcelain cup Luna set combined with aromatic green tea "Moonlight Charm" with the addition of jasmine, which brings to mind special moments. The set is packed in a dedicated eco-friendly Enlight packaging. The whole is provided with an elegant personalized sleeve.