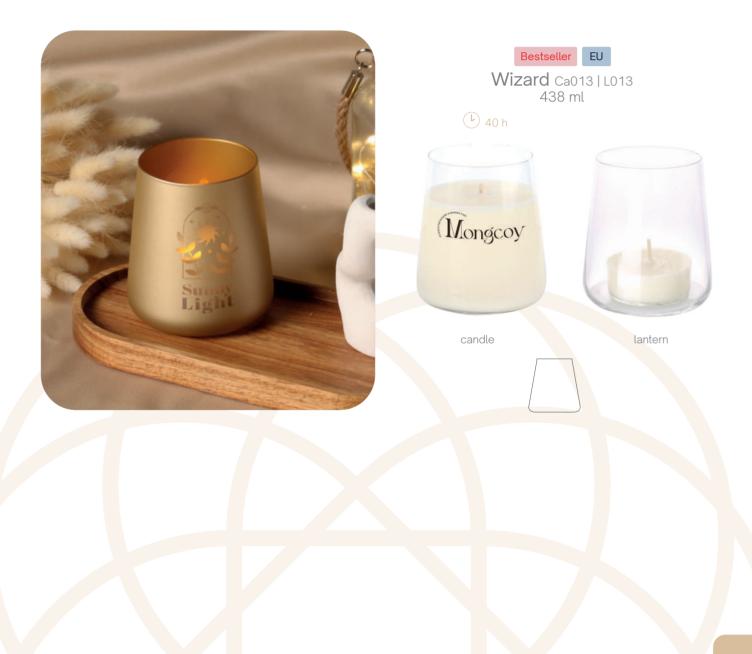

### Lanterns

Discover the NEW in our offer - spectacular lanterns that will introduce a unique atmosphere in any room.

Candlesphere lanterns have an insert in the form of ecological soy tealights, making them an excellent choice for those who value ecological solutions.

Each product comes with a dedicated tealight, appropriately matched to the specificity of the product.

Bestseller EU Ambience Ca004 | L004 420 ml

**b** 37 h

candle

lantern

EU

Astro Ca009 | L009 136 ml

candle