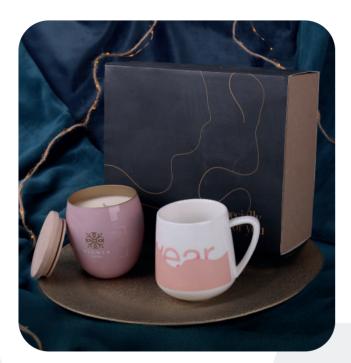

# Glowing Evening

Subtle porcelain Eris mug with a customized ecological, soy wax-filled Glamour candle. The candle has a lid that allows the scent to stay longer, which can also be branded. The set is packed in a dedicated eco-friendly Snowy packaging. The whole thing is provided with an elegant, personalized sleeve.