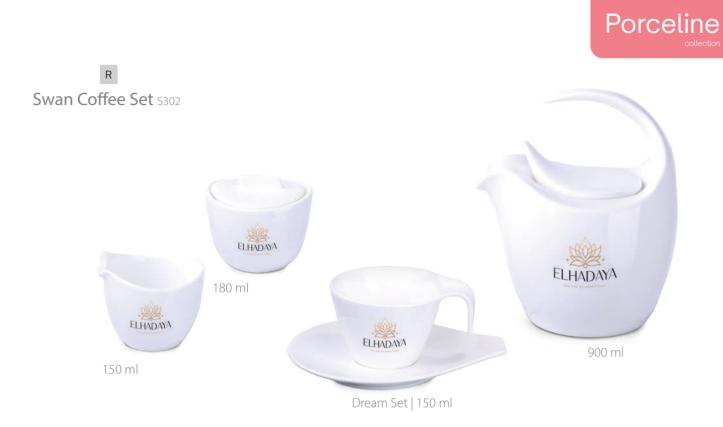

# S

| Serena<br>Shot<br>Smart Supreme<br>Snow Queen<br>Snowflake Sparkle<br>Sonata Set<br>Space Set<br>Sparkle<br>Splash<br>Star<br>Stella<br>Summer<br>Swan sugar bowl<br>Swan jug              |     |
|--------------------------------------------------------------------------------------------------------------------------------------------------------------------------------------------|-----|
| Sensitive<br>Serena<br>Shot<br>Smart Supreme<br>Snow Queen<br>Snowflake Sparkle<br>Sonata Set<br>Space Set<br>Sparkle<br>Splash<br>Star<br>Stella<br>Summer<br>Swan sugar bowl<br>Swan jug | 81  |
| Serena<br>Shot<br>Smart Supreme<br>Snow Queen<br>Snowflake Sparkle<br>Sonata Set<br>Space Set<br>Sparkle<br>Splash<br>Star<br>Stella<br>Summer<br>Swan sugar bowl<br>Swan jug              | 38  |
| Shot<br>Smart Supreme<br>Snow Queen<br>Snowflake Sparkle<br>Sonata Set<br>Space Set<br>Sparkle<br>Splash<br>Star<br>Stella<br>Summer<br>Swan sugar bowl<br>Swan jug                        | 108 |
| Smart Supreme<br>Snow Queen<br>Snowflake Sparkle<br>Sonata Set<br>Space Set<br>Sparkle<br>Splash<br>Star<br>Stella<br>Summer<br>Swan sugar bowl<br>Swan jug                                | 75  |
| Snow Queen<br>Snowflake Sparkle<br>Sonata Set<br>Space Set<br>Sparkle<br>Splash<br>Star<br>Stella<br>Summer<br>Swan sugar bowl<br>Swan jug                                                 | 77  |
| Snowflake Sparkle<br>Sonata Set<br>Space Set<br>Sparkle<br>Splash<br>Star<br>Stella<br>Summer<br>Swan sugar bowl<br>Swan jug                                                               | 35  |
| Sonata Set<br>Space Set<br>Sparkle<br>Splash<br>Star<br>Stella<br>Summer<br>Swan sugar bowl<br>Swan jug                                                                                    | 76  |
| Space Set<br>Sparkle<br>Splash<br>Star<br>Stella<br>Summer<br>Swan sugar bowl<br>Swan jug                                                                                                  | 96  |
| Sparkle<br>Splash<br>Star<br>Stella<br>Summer<br>Swan sugar bowl<br>Swan jug                                                                                                               | 61  |
| Splash<br>Star<br>Stella<br>Summer<br>Swan sugar bowl<br>Swan jug                                                                                                                          | 61  |
| Star<br>Stella<br>Summer<br>Swan sugar bowl<br>Swan jug                                                                                                                                    | 75  |
| Stella<br>Summer<br>Swan sugar bowl<br>Swan jug                                                                                                                                            | 75  |
| Summer<br>Swan sugar bowl<br>Swan jug                                                                                                                                                      | 24  |
| Swan sugar bowl<br>Swan jug                                                                                                                                                                | 73  |
| Swan jug                                                                                                                                                                                   | 75  |
|                                                                                                                                                                                            | 69  |
|                                                                                                                                                                                            | 69  |
| Swan milk jug                                                                                                                                                                              | 69  |