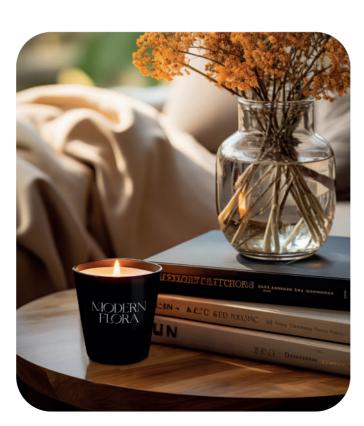

# Advertising candles & lanterns Enlight your brand

with an impressive gift

When you enter the world of Candlesphere, you gain unlimited possibilities in terms of distinction, branding and personalization.

### Ecological choice

Candlesphere candles are filled with vegan soy wax, also available in a version of European origin, thanks to which they perfectly fit into the latest ECO trends.

### Creative packaging

Branding the packaging gives your customer an additional possibility in terms of logo placement and brand-related values.

# Additional protection

As an interesting and practical addition to Candlesphere candles, you can choose a lid, thanks to which the fragrance essence contained in them retains its properties even longer.

#### Personalization with fragrance

Take advantage of the possibility of customizing the fragrance and match the aroma of the candle to the philosophy of the promoted brand.

Green Tea

Fig Garden

- Black Pepper
- Ceder & Saffron
- Sandlawood
- Neroli Orange