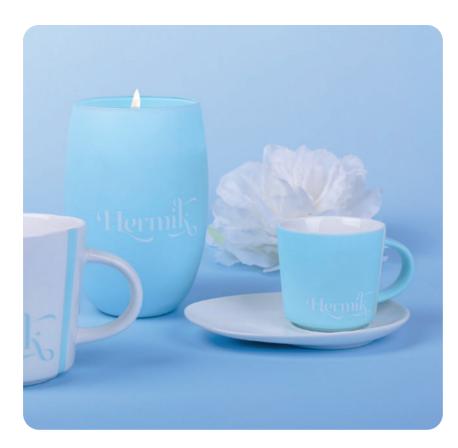

# Glowing Evening

Subtle porcelain Eris mug with a customized ecological, soy wax-filled Glamour candle. The candle has a lid that allows the scent to stay longer, which can also be branded. The set is packed in a dedicated eco-friendly Snowy packaging. The whole thing is provided with an elegant, personalized sleeve.

### Snowflake Sparkle

Luxurious set consisting of an elegant Prince mug and a refined Finesse candle made of prestigious Fine Bone China porcelain. The candle is filled with ecological soy wax with the scent of Christmas Mulberry. The set is packed in a dedicated eco-friendly Enlight packaging. The whole is provided with an elegant personalized sleeve.