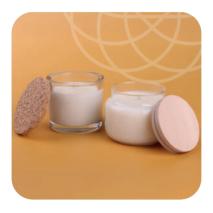

### Ecological choice

Candlesphere candles are filled with vegan soy wax, also available in a version of European origin, thanks to which they perfectly fit into the latest ECO trends.

# Additional protection

As an interesting and practical addition to Candlesphere candles, you can choose a lid, thanks to which the fragrance essence contained in them retains its properties even longer.