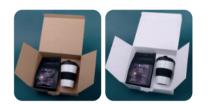

# Midnight Drop

One of our biggest sales hits, the black matte Handy Supreme mug in the company of its smaller, perfectly suitable for espresso version Small and carefully selected aromatic Arabica Brazil Cerrado Mineiro coffee beans. The set is packed in a dedicated eco-friendly Merry packaging. The whole thing is provided with an elegant personalized sleeve.