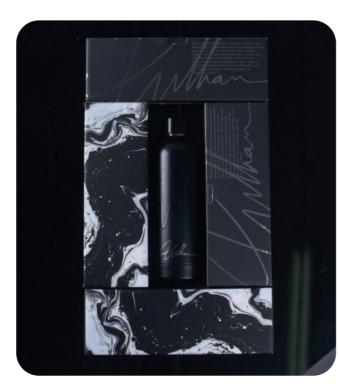

### W035 Warm Companion

\*The presented decoration serves as an inspira-

with your own design.

Customized Vega thermal mug, perfect for all kinds of trips, in a duet with an impressive porcelain Impress mug. The set is packed in a dedicated eco-friendly Snowy packaging. The whole thing is provided with an elegant, personalized sleeve.