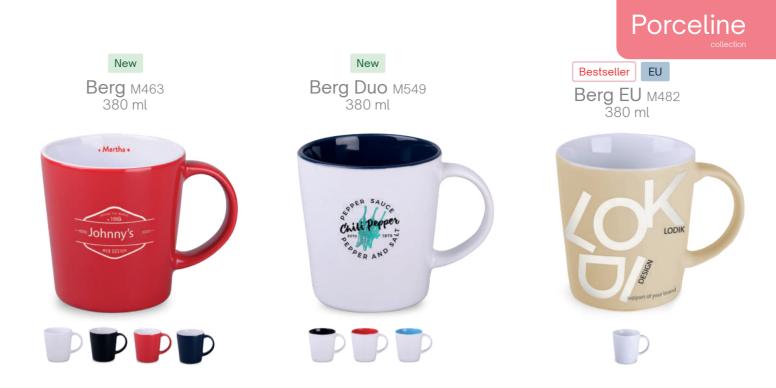

## Porceline collection

Discover Porceline, a unique collection by Drinkwear, which is the apogee of diversity and style. You will be fascinated by the richness of the assortment, including spectacular mugs, delightful cups or sophisticated sets.