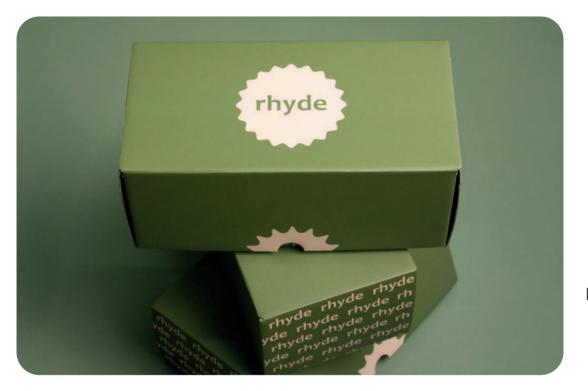

# Personalized packaging

#### Strengthen the brand's message with dedicated packaging

Make the gift even more unique and choose the perfectly matching packaging. Choose from the eco version, snow white, glossy or matte options and many other forms and colors. Additionally, you can choose a personalized sleeve for the packaging, which we will decorate with spectacular gold accents.