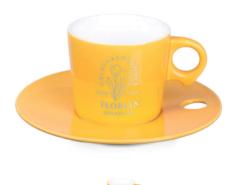

## Cups

Cups from the Porceline collection are elegant and practical gifts that will work perfectly as a promotional tool for the brand. Thanks to a wide range of styles, colors and materials, they can be adapted to individual needs, perfectly combining aesthetics with functionality.

R Bestseller Dream Set C209 150 ml

Diana Set C217 180 ml R Set o

Eve Set C238 180 ml

Bestseller

Ole Set C216 180 | 200 ml Bestseller

Ole Espresso Set C248 100 ml

EU

Venus Set C232 80 | 130 | 200 ml

### Porceline

Bestseller

Princess Set C233 80 | 180 ml

Venezia Set C229 70 | 150 | 200 | 450 ml

EU Osaka Set C249 80 | 230 ml