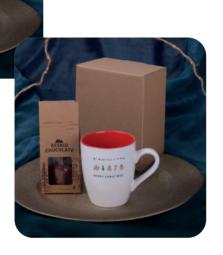

# Midnight Drop

One of our biggest sales hits, the black matte Handy Supreme mug in the company of its smaller, perfectly suitable for espresso version Small and carefully selected aromatic Arabica Brazil Cerrado Mineiro coffee beans. The set is packed in a dedicated eco-friendly Merry packaging. The whole thing is provided with an elegant personalized sleeve.

\*The presented decoration serves as an inspiration and can be replaced with your own design.