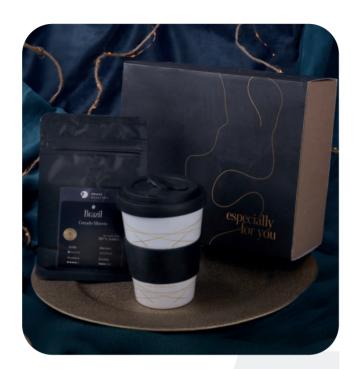

## Coffee Trip

Mobile Coffee 2Go Lock mug with a dedicated lid and a band protecting your hands from overheating, available in many colors, accompanied by full-aroma craft coffee beans Arabica Brazil Cerrado Mineiro. The set is packed in a dedicated eco-friendly Snowy packaging. The whole thing is provided with an elegant personalized sleeve.

\*The presented decora-

tion serves as an inspiration and can be replaced with your own design.