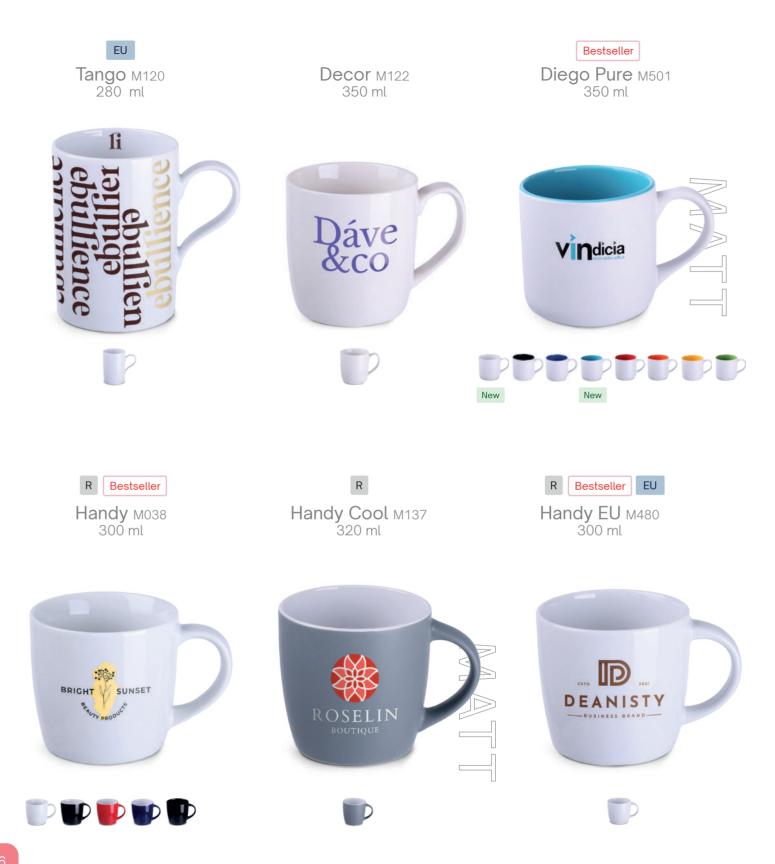

## Mugs

### Make an impression with an impressive gift.

Thanks to the spectacular selection of models and unlimited possibilities of decorations, create a unique campaign that will distinguish the promoted brand.

Americano Duo M533 420 ml Bestseller EU

Americano EU M107 420 ml Americano Pure M457 420 ml

Daily M504 300 ml

Diamond M141 280 | 350 ml

New

Eden M526 370 ml

Fresh м103 280 ml

**Fox** M496