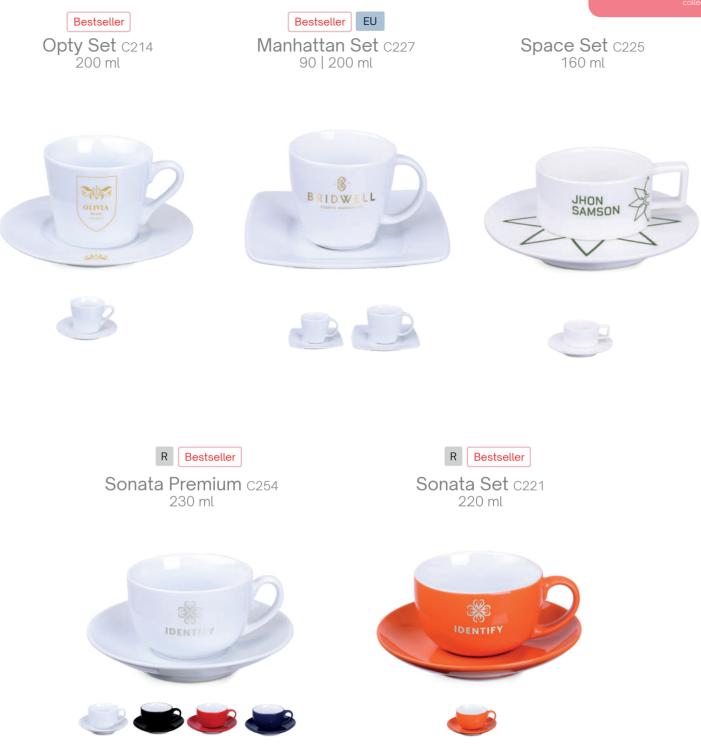

## Cups

Cups from the Porceline collection are elegant and practical gifts that will work perfectly as a promotional tool for the brand. Thanks to a wide range of styles, colors and materials, they can be adapted to individual needs, perfectly combining aesthetics with functionality.

R Bestseller Dream Set C209 150 ml

Diana Set C217 180 ml R Set o

Eve Set C238 180 ml

Bestseller

Ole Set C216 180 | 200 ml Bestseller

Ole Espresso Set C248 100 ml

EU

Venus Set C232 80 | 130 | 200 ml

### Porceline

Bestseller

Princess Set C233 80 | 180 ml

Venezia Set C229 70 | 150 | 200 | 450 ml

EU Osaka Set C249 80 | 230 ml