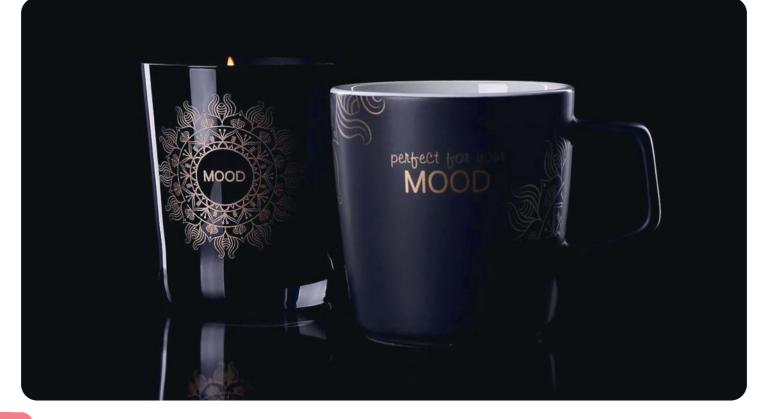

# Glowing Evening

Subtle porcelain Eris mug with a customized ecological, soy wax-filled Glamour candle. The candle has a lid that allows the scent to stay longer, which can also be branded. The set is packed in a dedicated eco-friendly Snowy packaging. The whole thing is provided with an elegant, personalized sleeve.