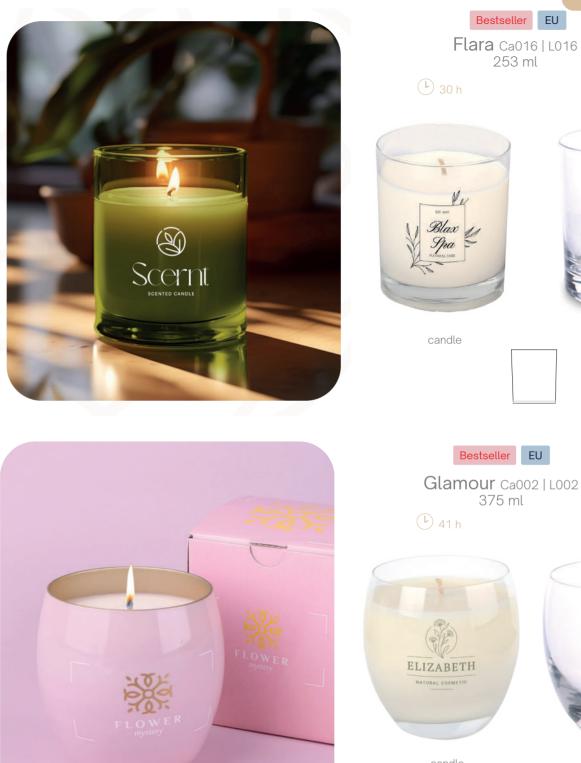

# Advertising candles & lanterns Enlight your brand

with an impressive gift

When you enter the world of Candlesphere, you gain unlimited possibilities in terms of distinction, branding and personalization.

### Ecological choice

Candlesphere candles are filled with vegan soy wax, also available in a version of European origin, thanks to which they perfectly fit into the latest ECO trends.

### Creative packaging

Branding the packaging gives your customer an additional possibility in terms of logo placement and brand-related values.

# Additional protection

As an interesting and practical addition to Candlesphere candles, you can choose a lid, thanks to which the fragrance essence contained in them retains its properties even longer.

#### Personalization with fragrance

Take advantage of the possibility of customizing the fragrance and match the aroma of the candle to the philosophy of the promoted brand.

Green Tea

Fig Garden

- Black Pepper
- Ceder & Saffron
- Sandlawood
- Neroli Orange