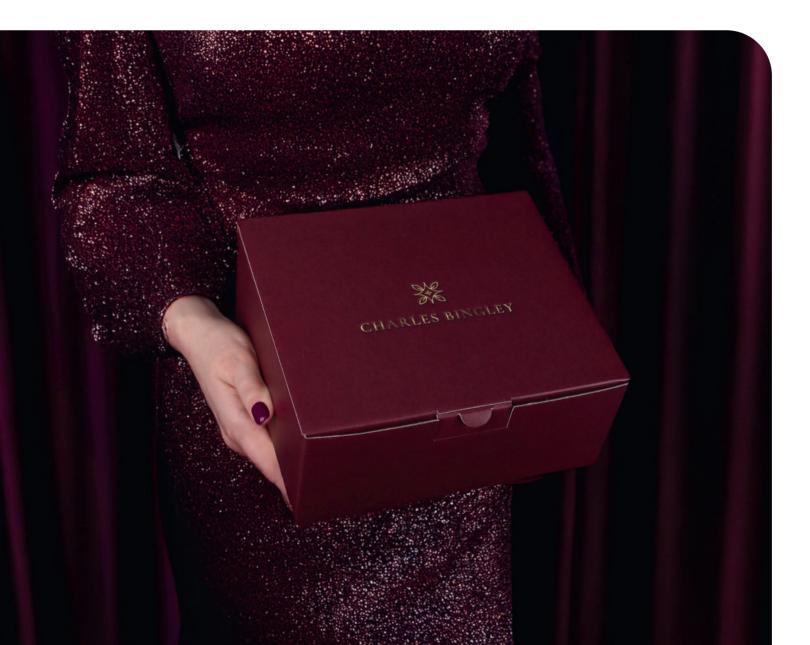

# Personalized packaging

#### Strengthen the brand's message with dedicated packaging

Make the gift even more unique and choose the perfectly matching packaging. Choose from the eco version, snow white, glossy or matte options and many other forms and colors. Additionally, you can choose a personalized sleeve for the packaging, which we will decorate with spectacular gold accents.

Packaging P 711

Packaging P 703f

CHARLES BIN

Packaging P 610

Packaging P 702

Galaxy Packaging