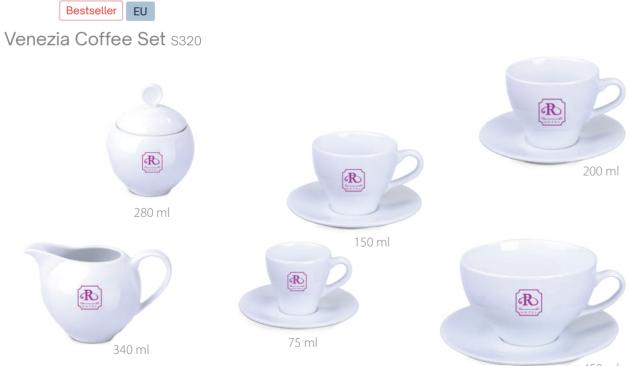

### Porceline

Bestseller

Princess Set C233 80 | 180 ml

Venezia Set C229 70 | 150 | 200 | 450 ml

EU Osaka Set C249 80 | 230 ml