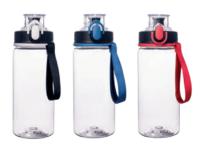

New

Mercury M559 480 ml

Bestseller Orion M478 440 ml

Bestseller Vega M479 310 ml