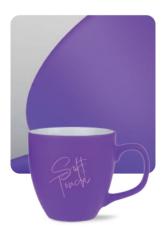

#### Coloring

outside and inside (different colors)

inside

inside and handle

outside and inside (the same color)

outside (lower color of the rim)

transparent coloring

glossy finish

transparent coloring from the bottom

Soft Touch finish

ombre coloring

matt finish