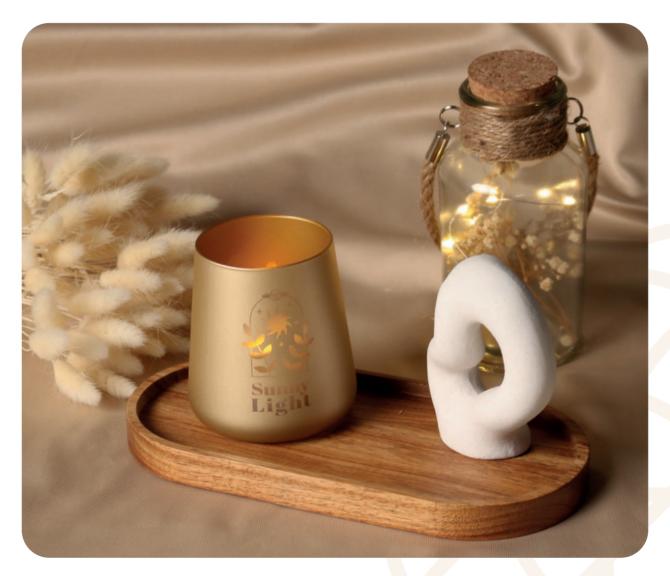

# Advertising candles & lanterns Enlight your brand

with an impressive gift

When you enter the world of Candlesphere, you gain unlimited possibilities in terms of distinction, branding and personalization.

### Ecological choice

Candlesphere candles are filled with vegan soy wax, also available in a version of European origin, thanks to which they perfectly fit into the latest ECO trends.

### Creative packaging

Branding the packaging gives your customer an additional possibility in terms of logo placement and brand-related values.

# Additional protection

As an interesting and practical addition to Candlesphere candles, you can choose a lid, thanks to which the fragrance essence contained in them retains its properties even longer.

### Lanterns

Discover the NEW in our offer - spectacular lanterns that will introduce a unique atmosphere in any room.

Candlesphere lanterns have an insert in the form of ecological soy tealights, making them an excellent choice for those who value ecological solutions.