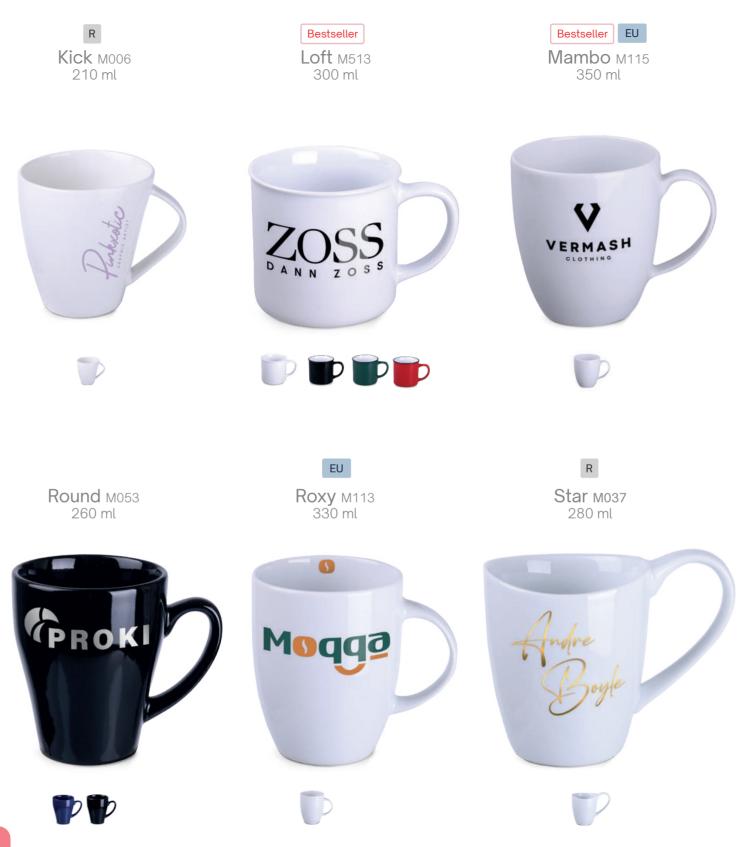

## Mugs

### Make an impression with an impressive gift.

Thanks to the spectacular selection of models and unlimited possibilities of decorations, create a unique campaign that will distinguish the promoted brand.