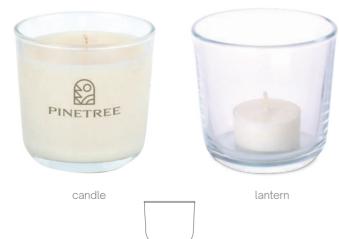

### Lanterns

Discover the NEW in our offer - spectacular lanterns that will introduce a unique atmosphere in any room.

Candlesphere lanterns have an insert in the form of ecological soy tealights, making them an excellent choice for those who value ecological solutions.

Each product comes with a dedicated tealight, appropriately matched to the specificity of the product.

Bestseller EU Ambience Ca004 | L004 420 ml

**b** 37 h

candle

lantern

EU

Astro Ca009 | L009 136 ml

candle