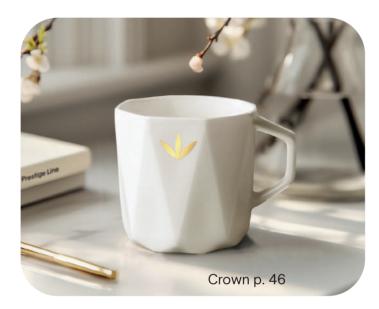

# С

| Chianti                 | 79  |
|-------------------------|-----|
| Chill                   | 73  |
| Clara                   | 77  |
| Claus                   | 38  |
| Chocolate Dream         | 93  |
| Coffee Trip             | 96  |
| Coffee2Go Classic 45 mm | 49  |
| Coffee2Go Lock 45 mm    | 49  |
| Coffee2Go Trend 45 mm   | 49  |
| Colorado                | 16  |
| Comet                   | 89  |
| Cool                    | 19  |
| Costa                   | 16  |
| Crown                   | 46  |
| Crystal Elegance        | 93  |
| Cube                    | 103 |
|                         |     |