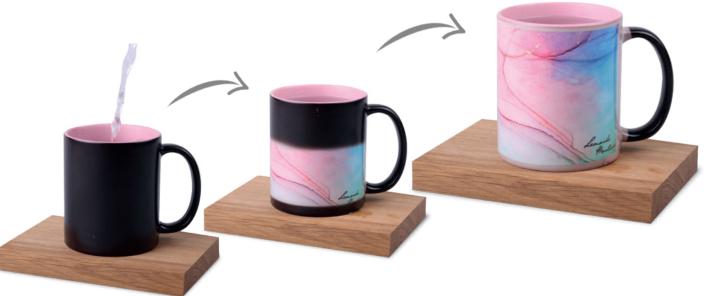

### 

New

Nevada Art M554 450 ml

New Berg Art M548 380ml

Tomek Magic M060 300 ml Tomek Magic Satin M522 330 ml

Magic Mug effect