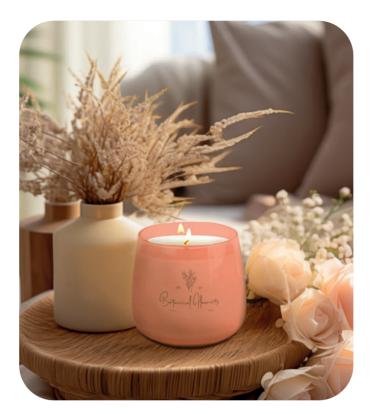

# Advertising candles & lanterns Enlight your brand

with an impressive gift

When you enter the world of Candlesphere, you gain unlimited possibilities in terms of distinction, branding and personalization.

### Ecological choice

Candlesphere candles are filled with vegan soy wax, also available in a version of European origin, thanks to which they perfectly fit into the latest ECO trends.

#### Personalization with fragrance

Take advantage of the possibility of customizing the fragrance and match the aroma of the candle to the philosophy of the promoted brand.

Green Tea

Fig Garden

- Black Pepper
- Ceder & Saffron
- Sandlawood
- Neroli Orange