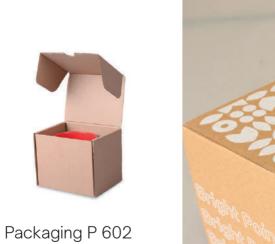

# Personalized packaging

#### Strengthen the brand's message with dedicated packaging

Make the gift even more unique and choose the perfectly matching packaging. Choose from the eco version, snow white, glossy or matte options and many other forms and colors. Additionally, you can choose a personalized sleeve for the packaging, which we will decorate with spectacular gold accents.

Packaging P 711

Packaging P 703f

CHARLES BIN

Packaging P 610

Packaging P 702

Galaxy Packaging