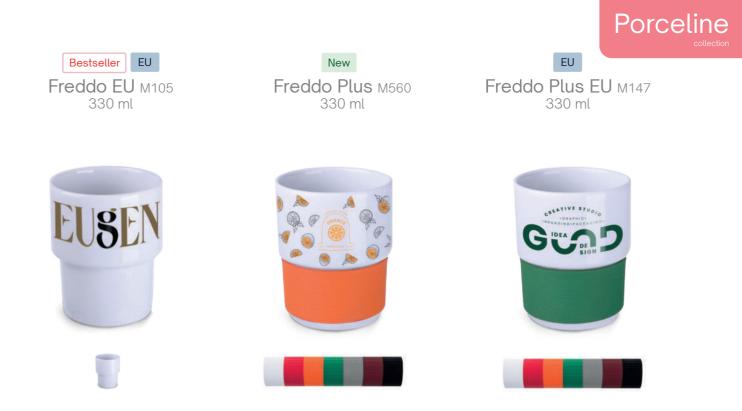

## Porceline collection

Discover Porceline, a unique collection by Drinkwear, which is the apogee of diversity and style. You will be fascinated by the richness of the assortment, including spectacular mugs, delightful cups or sophisticated sets.

## Mugs

#### F

| Fantasy Set                | 60  |
|----------------------------|-----|
| Finesse                    | 104 |
| Fiord Matt                 | 20  |
| Flara                      | 105 |
| Fox                        | 19  |
| Freddo                     | 20  |
| Freddo EU                  | 21  |
| Freddo Plus                | 21  |
| Freedom Classic            | 51  |
| Freedom Excellence Classic | 50  |
| Freedom Excellence Lock    | 50  |
| Freedom Lock               | 51  |
| Fresh                      | 19  |
| Fresh Cool                 | 19  |
| Frost                      | 74  |