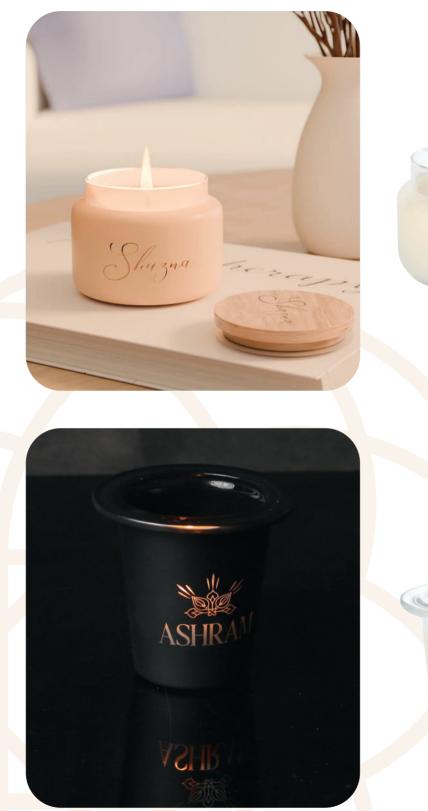

# Glowing Evening

Subtle porcelain Eris mug with a customized ecological, soy wax-filled Glamour candle. The candle has a lid that allows the scent to stay longer, which can also be branded. The set is packed in a dedicated eco-friendly Snowy packaging. The whole thing is provided with an elegant, personalized sleeve.

### Snowflake Sparkle

Luxurious set consisting of an elegant Prince mug and a refined Finesse candle made of prestigious Fine Bone China porcelain. The candle is filled with ecological soy wax with the scent of Christmas Mulberry. The set is packed in a dedicated eco-friendly Enlight packaging. The whole is provided with an elegant personalized sleeve.