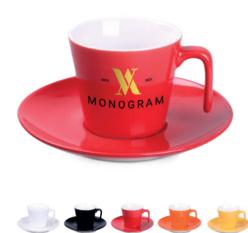

## Cups

Cups from the Porceline collection are elegant and practical gifts that will work perfectly as a promotional tool for the brand. Thanks to a wide range of styles, colors and materials, they can be adapted to individual needs, perfectly combining aesthetics with functionality.

R Bestseller Dream Set C209 150 ml

Diana Set C217 180 ml R Set o

Eve Set C238 180 ml

Bestseller

Ole Set C216 180 | 200 ml Bestseller

Ole Espresso Set C248 100 ml

EU

Venus Set C232 80 | 130 | 200 ml

### Porceline

Bestseller

Princess Set C233 80 | 180 ml

Venezia Set C229 70 | 150 | 200 | 450 ml

EU Osaka Set C249 80 | 230 ml