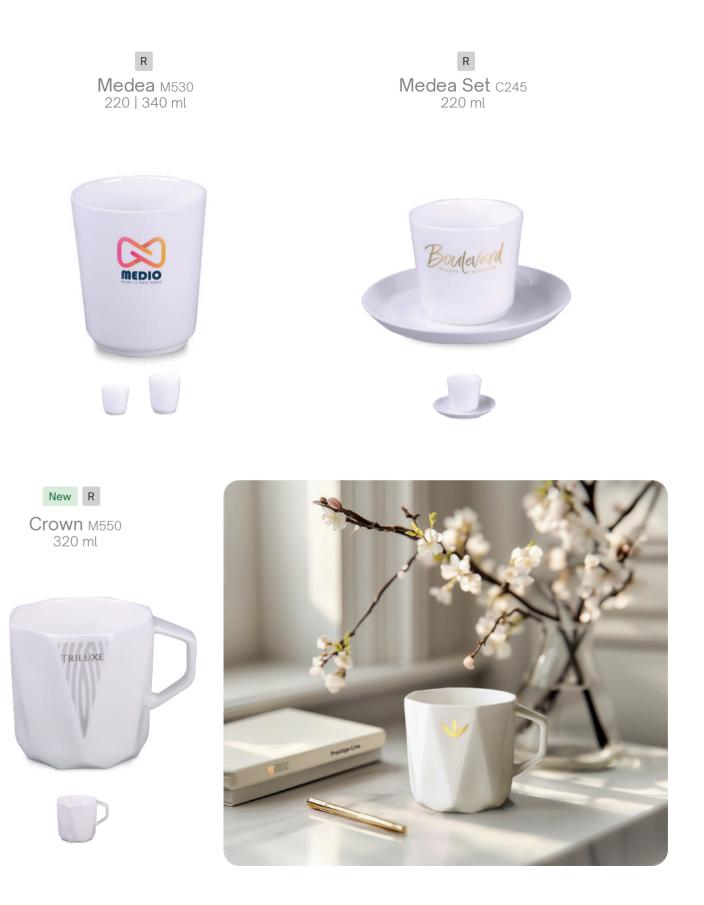

New

Tiara Set C246 250 ml

**R** Prince м529 220 | 340 ml

Porceline

R Prince Set C244 220 ml

## Porceline collection

Discover Porceline, a unique collection by Drinkwear, which is the apogee of diversity and style. You will be fascinated by the richness of the assortment, including spectacular mugs, delightful cups or sophisticated sets.