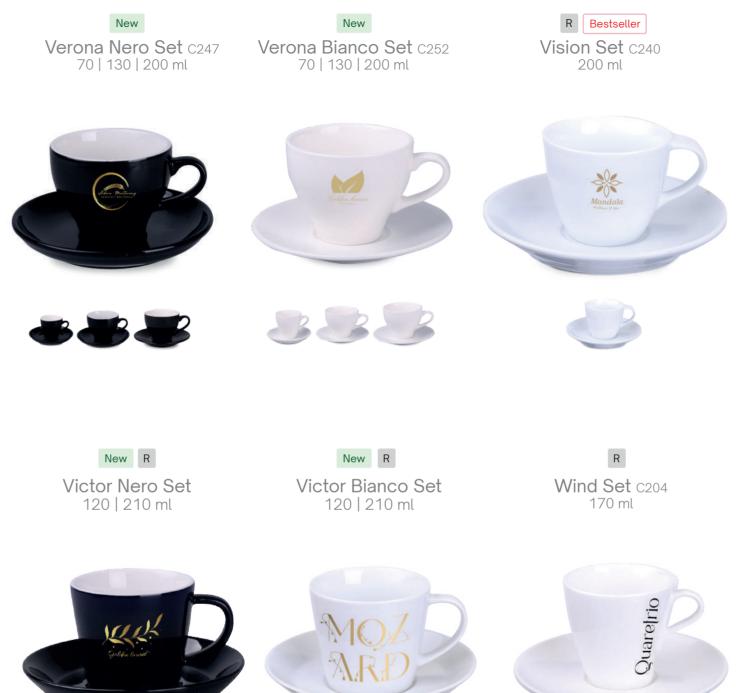

## Cups

Cups from the Porceline collection are elegant and practical gifts that will work perfectly as a promotional tool for the brand. Thanks to a wide range of styles, colors and materials, they can be adapted to individual needs, perfectly combining aesthetics with functionality.

### Porceline

Bestseller

Princess Set C233 80 | 180 ml

Venezia Set C229 70 | 150 | 200 | 450 ml

EU Osaka Set C249 80 | 230 ml

# V

| Vega                 | 86 |
|----------------------|----|
| Venezia sugar bowl   | 68 |
| Venezia jug          | 68 |
| Venezia milk jug     | 68 |
| Venezia Set          | 63 |
| Venus Set            | 62 |
| Verona Bianco Set    | 64 |
| Verona Nero Set      | 64 |
| Victor               | 43 |
| Victor sugar bowl    | 67 |
| Victor milk jug      | 67 |
| Victor Nero Set      | 64 |
| Victor dessert plate | 71 |
| Victor Nero Set      | 64 |
| Victor Bianco Set    | 64 |
| Virgo                | 76 |
| Vision               | 43 |
| Vision Set           | 64 |
|                      |    |