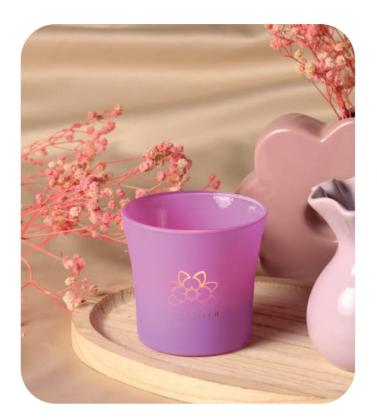

### Snowflake Sparkle

Luxurious set consisting of an elegant Prince mug and a refined Finesse candle made of prestigious Fine Bone China porcelain. The candle is filled with ecological soy wax with the scent of Christmas Mulberry. The set is packed in a dedicated eco-friendly Enlight packaging. The whole is provided with an elegant personalized sleeve.