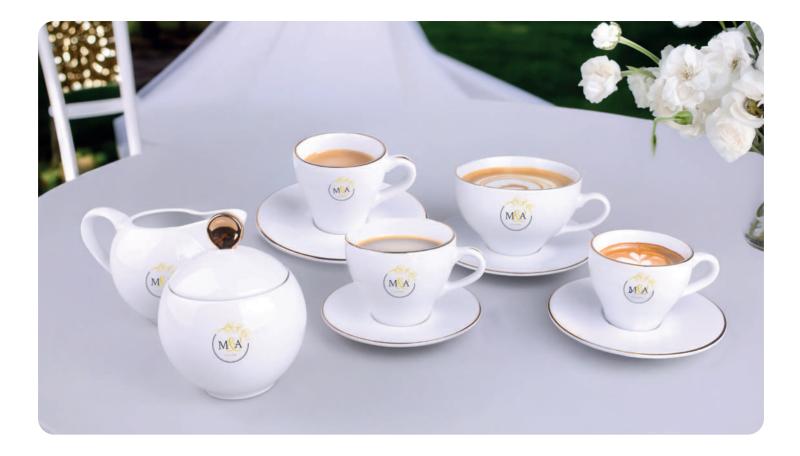

### Sets

Personalized advertising sets are a prestigious and functional option for companies that want to combine everyday usability with the promotion of their brand.

450 ml

#### Wind Coffee Set S303