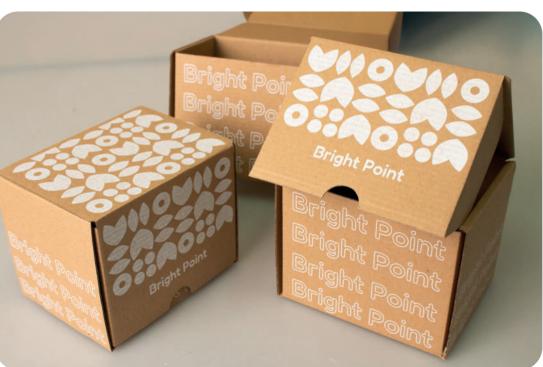

# Personalized packaging

#### Strengthen the brand's message with dedicated packaging

Make the gift even more unique and choose the perfectly matching packaging. Choose from the eco version, snow white, glossy or matte options and many other forms and colors. Additionally, you can choose a personalized sleeve for the packaging, which we will decorate with spectacular gold accents.

Packaging P 711

Packaging P 703f

CHARLES BIN

Packaging P 610

Packaging P 702

Galaxy Packaging