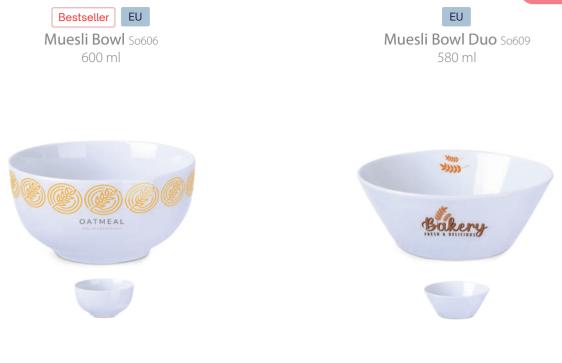

## Bowls & plates

Discover our collection of personalized bowls and plates, which will take everyday culinary experiences to the next level, while perfectly displaying the applied branding.

# Μ

| Mainz                   | 80 |
|-------------------------|----|
| Malt                    | 80 |
| Mambo                   | 24 |
| Manhattan               | 25 |
| Manhattan sugar bowl    | 67 |
| Manhattan jug           | 67 |
| Manhattan Lunch Set     | 25 |
| Manhattan milk jug      | 67 |
| Manhattan Set           | 61 |
| Manhattan dessert plate | 71 |
| Mars                    | 87 |
| Max Supra               | 73 |
| Medea                   | 46 |
| Medea Set               | 46 |
| Melody                  | 37 |
| Mercury                 | 84 |
| Meteor                  | 87 |
| Mia                     | 79 |
| Mini Specta             | 25 |
| Midnight Drop           | 95 |
| Modern Art              | 54 |
| Modern Pure             | 30 |
| Modern Surpeme          | 30 |
| Moon                    | 88 |
| Muesli bowl             | 71 |
| Muesli bowl II          | 71 |
| Munich                  | 80 |
|                         |    |