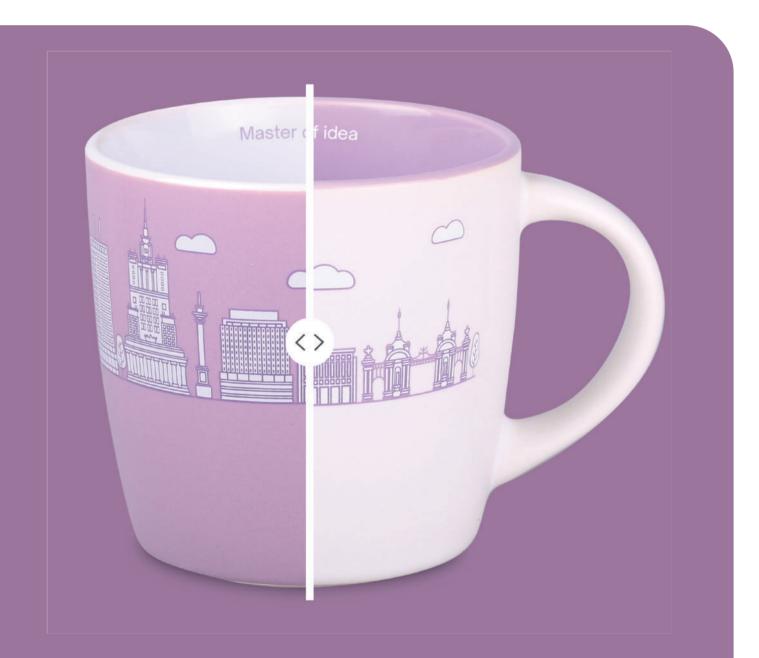

## Porceline collection

Discover Porceline, a unique collection by Drinkwear, which is the apogee of diversity and style. You will be fascinated by the richness of the assortment, including spectacular mugs, delightful cups or sophisticated sets.

## Mugs

### Make an impression with an impressive gift.

Thanks to the spectacular selection of models and unlimited possibilities of decorations, create a unique campaign that will distinguish the promoted brand.