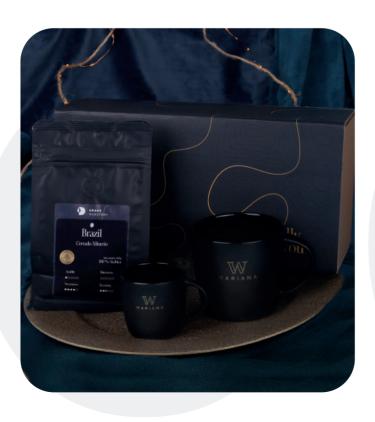

# Midnight Drop

One of our biggest sales hits, the black matte Handy Supreme mug in the company of its smaller, perfectly suitable for espresso version Small and carefully selected aromatic Arabica Brazil Cerrado Mineiro coffee beans. The set is packed in a dedicated eco-friendly Merry packaging. The whole thing is provided with an elegant personalized sleeve.