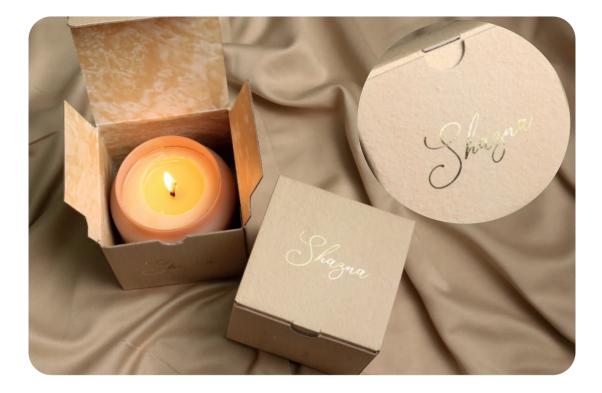

### Snowflake Sparkle

Luxurious set consisting of an elegant Prince mug and a refined Finesse candle made of prestigious Fine Bone China porcelain. The candle is filled with ecological soy wax with the scent of Christmas Mulberry. The set is packed in a dedicated eco-friendly Enlight packaging. The whole is provided with an elegant personalized sleeve.

### CANDLESPHERE enlight your brand

W. A.