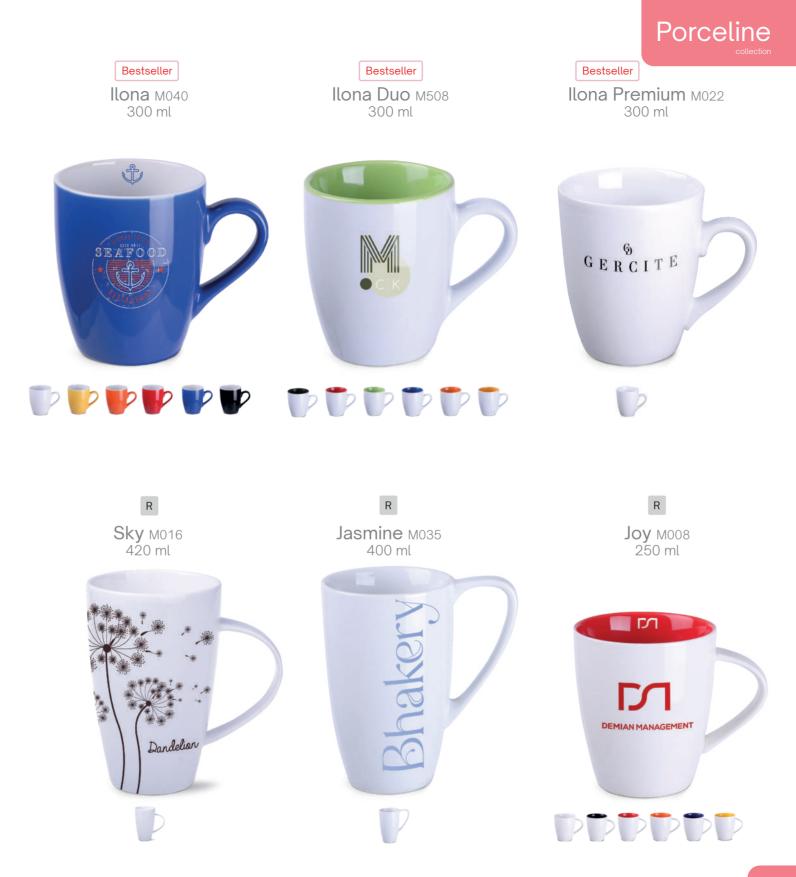

## Porceline collection

Discover Porceline, a unique collection by Drinkwear, which is the apogee of diversity and style. You will be fascinated by the richness of the assortment, including spectacular mugs, delightful cups or sophisticated sets.

## Mugs

### Make an impression with an impressive gift.

Thanks to the spectacular selection of models and unlimited possibilities of decorations, create a unique campaign that will distinguish the promoted brand.