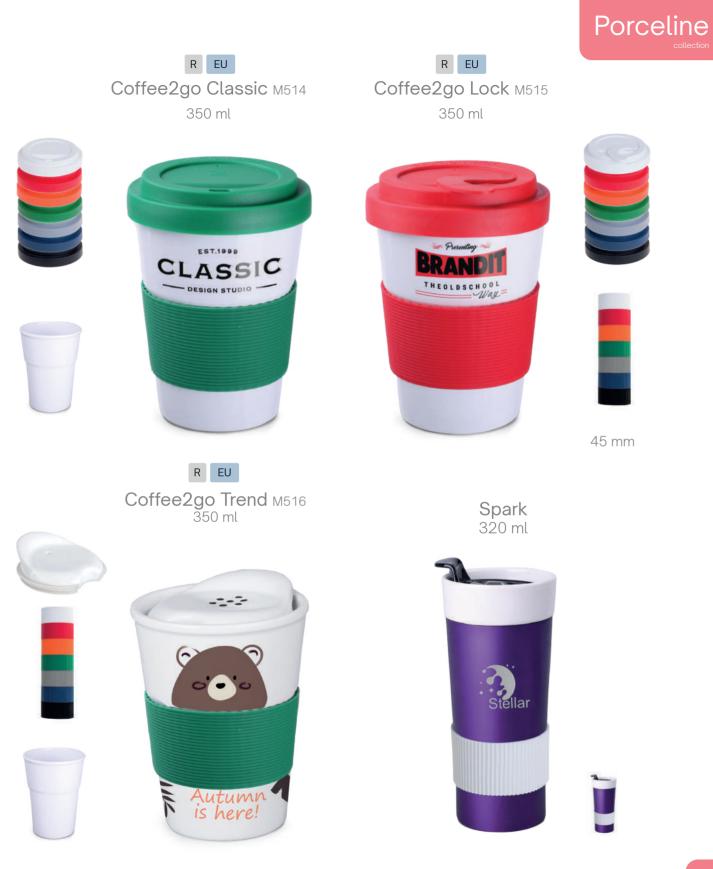

## 2GO Mugs

Drinkwear mobile mugs are a combination of functionality and style, created for active people who value comfort and ecological solutions.

R Bestseller Freedom Excellence Classic M455 270 ml

R Bestseller

Freedom Excellence Lock M458 270 ml

Bestseller

Freedom Lock M148 300 ml

Bestseller Freedom Classic M118 300 ml