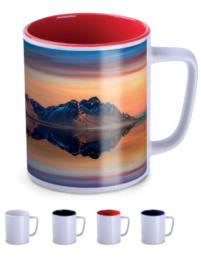

## Sublimation mugs

Are you looking for creative advertising solutions? Choose the spectacular Drinkwear sublimation mugs, thanks to which you will achieve photographic quality - even in 24H!

### Porceline

Tomek Art M062 300 ml

Modern Art M520 390 ml Tomek Art Glow M521 310 ml

Tomek Art Halo M523 320 ml