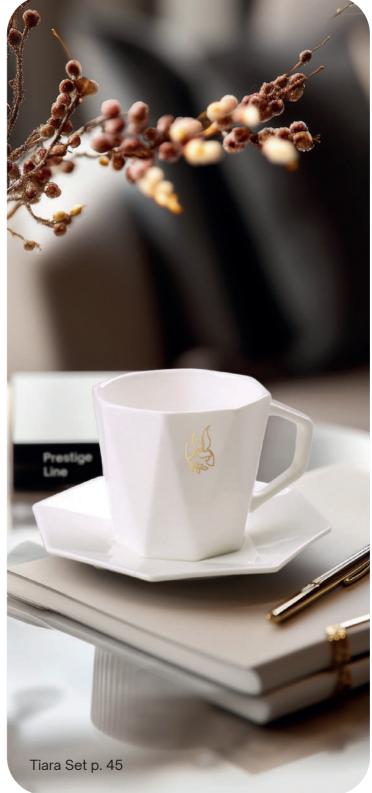

### Prestige Line

### A higher level of porcelain

Discover the perfect combination of elegance and perfection with our new collection of mugs and cups, made of the highest quality Fine Bone China porcelain. Each element was created with attention to the smallest detail, combining interesting design with luxurious finish. The Prestige Line collection is not only vessels, but real works of art that will emphasize the prestige of every moment.

New

Tiara Set C246 250 ml

**R** Prince м529 220 | 340 ml

Porceline

R Prince Set C244 220 ml

# Т

| Tango<br>Tiara                   | <u>26</u><br>45 |
|----------------------------------|-----------------|
| Tiara Set                        | 45              |
| Tina<br>Tomek Art                | 77<br>63        |
| Tomek Art Duo                    | 54              |
| Tomek Art Glow<br>Tomek Art Halo | <u> </u>        |
|                                  |                 |