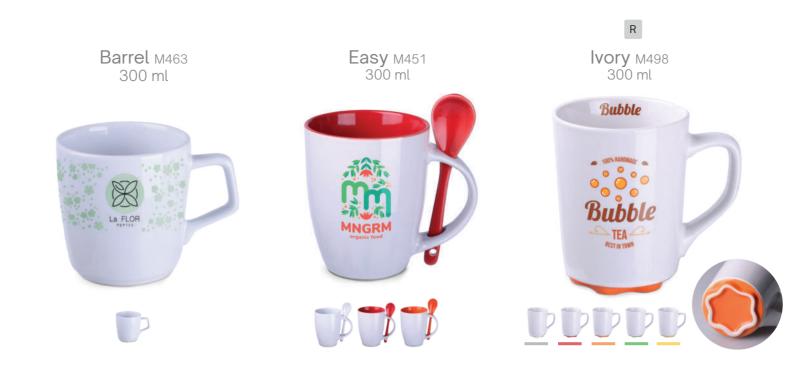

## Mugs

### Make an impression with an impressive gift.

Thanks to the spectacular selection of models and unlimited possibilities of decorations, create a unique campaign that will distinguish the promoted brand.

Americano Duo M533 420 ml Bestseller EU

Americano EU M107 420 ml Americano Pure M457 420 ml

Daily M504 300 ml

Diamond M141 280 | 350 ml

New

Eden M526 370 ml

Fresh м103 280 ml

**Fox** M496