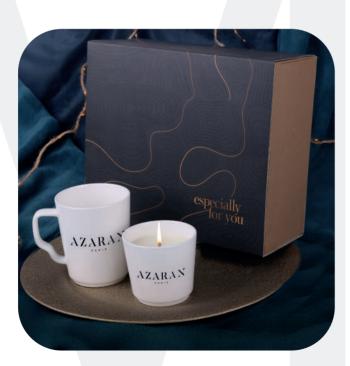

# Glowing Evening

Subtle porcelain Eris mug with a customized ecological, soy wax-filled Glamour candle. The candle has a lid that allows the scent to stay longer, which can also be branded. The set is packed in a dedicated eco-friendly Snowy packaging. The whole thing is provided with an elegant, personalized sleeve.