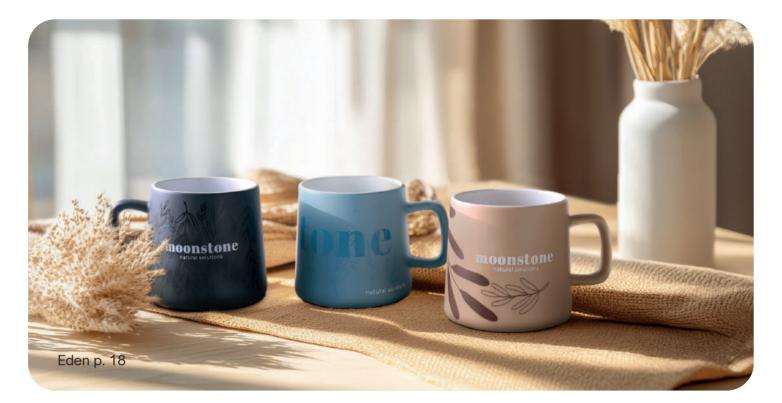

## Е

| Easy II   | 16  |
|-----------|-----|
| Eden      | 18  |
| Edge      | 19  |
| Elephant  | 19  |
| Elipse    | 104 |
| Elmo Art  | 54  |
| Elsa      | 74  |
| Emotion   | 76  |
| Eos       | 78  |
| Ergo      | 19  |
| Eris      | 36  |
| Eve Set   | 59  |
| Evergreen | 14  |
| -         |     |