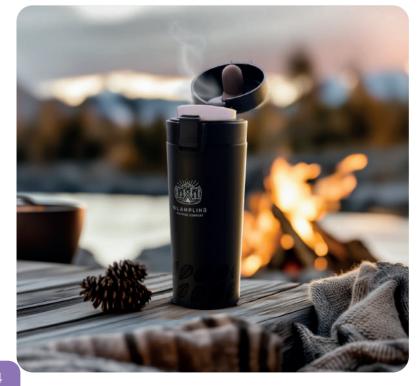

## Coffee Trip

Mobile Coffee 2Go Lock mug with a dedicated lid and a band protecting your hands from overheating, available in many colors, accompanied by full-aroma craft coffee beans Arabica Brazil Cerrado Mineiro. The set is packed in a dedicated eco-friendly Snowy packaging. The whole thing is provided with an elegant personalized sleeve.