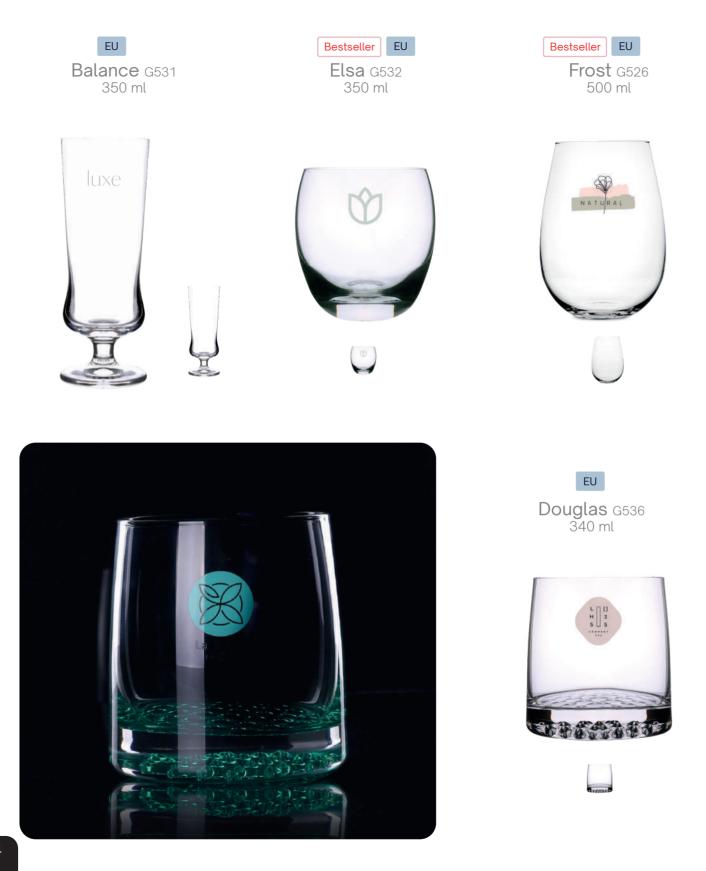

# Glass collection

Crystal clear brand message

cabernet

co

The extraordinary variety of glass from the Glass collection guarantees that everyone will choose the perfect model to strengthen the brand's marketing message. Here you will find subtle glasses, interesting mugs or stylish carafes.