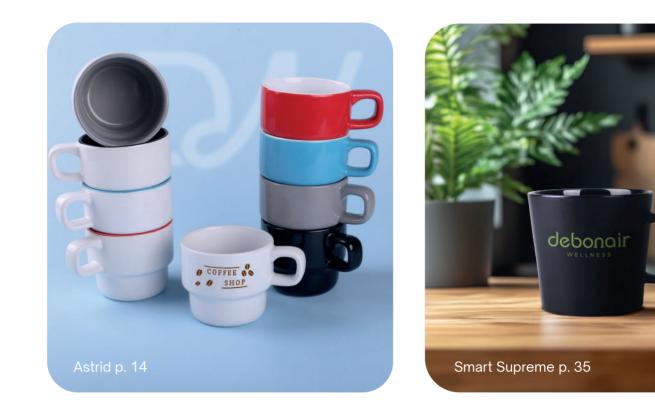

## Cups

Cups from the Porceline collection are elegant and practical gifts that will work perfectly as a promotional tool for the brand. Thanks to a wide range of styles, colors and materials, they can be adapted to individual needs, perfectly combining aesthetics with functionality.